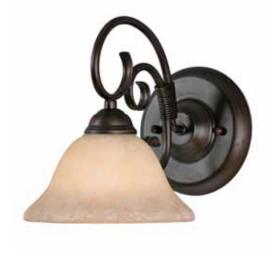

## HOMESTEAD RBZ 8606-BA1 RBZ-TEA

UPC: 844375005136

- Blends with any eclectic or casual room decor
- Beautiful Rubbed Bronze finish
- Warm Tea Stone glass

| Glass/Shade Finish:            |                     |                                |
|--------------------------------|---------------------|--------------------------------|
|                                | Tea Stone Glass     |                                |
| Fixture Dimensions: 7          | 7.5"W x 9"H x 11"E  | 19.05cmW x 22.86cmH x 27.94cmE |
| Glass/Shade Dimensions: 7      | 7.5"W x 4"H         | 19.05cmW x 10.16cmH            |
| Canopy Backplate Dimensions: 6 | 6"Dia x 1.25"E      | 15.24cmDia x 3.175cmE          |
| Chain/Rod/Wire Dimensions:     | NA / NA / 8"        | NA / NA / 20.32cm              |
| Bulb Type:                     | ncandescent, Type A |                                |
| Fixture Wattage 1              | 1 x 100W(M)         |                                |
| Master Carton Quantity: 6      | 3                   |                                |
| Master Carton Dimensions: 2    | 29"L x 11"W x 18"H  | 73.66cmL x 27.94cmW x 45.72cmH |
| Master Carton Weight 2         | 21.39 lb            | 9.7 kg                         |
| Cubic Feet Master 3            | 3.32ft <sup>3</sup> | 0.27 m <sup>3</sup>            |
| Single Carton Quantity: 1      | 1                   |                                |
| Single Carton Dimensions: 1    | 10"L x 9"W x 9"H    | 25.4cmL x 22.86cmW x 22.86cmH  |
| Single Box Weight 3            | 3.3 lb              | 3.3 kg                         |
| Cubic Feet Single Box 0        | 0.47                | 0.04 m³                        |
| Approved Location:             | Damp Location       |                                |
| Safety Rating:                 | JL,CUL              |                                |