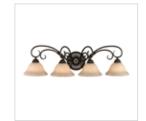

## HOMESTEAD RBZ 8606-BA1 RBZ-TEA

UPC: 844375005136

- Blends with any eclectic or casual room decor
- Beautiful Rubbed Bronze finish
- Warm Tea Stone glass

| Glass/Shade Finish:            |                     |                                |
|--------------------------------|---------------------|--------------------------------|
|                                | Tea Stone Glass     |                                |
| Fixture Dimensions: 7          | 7.5"W x 9"H x 11"E  | 19.05cmW x 22.86cmH x 27.94cmE |
| Glass/Shade Dimensions: 7      | 7.5"W x 4"H         | 19.05cmW x 10.16cmH            |
| Canopy Backplate Dimensions: 6 | 6"Dia x 1.25"E      | 15.24cmDia x 3.175cmE          |
| Chain/Rod/Wire Dimensions:     | NA / NA / 8"        | NA / NA / 20.32cm              |
| Bulb Type:                     | ncandescent, Type A |                                |
| Fixture Wattage 1              | 1 x 100W(M)         |                                |
| Master Carton Quantity: 6      | 3                   |                                |
| Master Carton Dimensions: 2    | 29"L x 11"W x 18"H  | 73.66cmL x 27.94cmW x 45.72cmH |
| Master Carton Weight 2         | 21.39 lb            | 9.7 kg                         |
| Cubic Feet Master 3            | 3.32ft <sup>3</sup> | 0.27 m <sup>3</sup>            |
| Single Carton Quantity: 1      | 1                   |                                |
| Single Carton Dimensions: 1    | 10"L x 9"W x 9"H    | 25.4cmL x 22.86cmW x 22.86cmH  |
| Single Box Weight 3            | 3.3 lb              | 3.3 kg                         |
| Cubic Feet Single Box 0        | 0.47                | 0.04 m³                        |
| Approved Location:             | Damp Location       |                                |
| Safety Rating:                 | JL,CUL              |                                |

## Also Available

8606-BA2 RBZ-TEA

8606-BA3 RBZ-TEA

8606-BA4 RBZ-TEA

GOLDENLIGHTING.COM | TOLL FREE: 800.277.0979 | FAX: 850.877.1346 | EMAIL: cs@goldenlighting.com